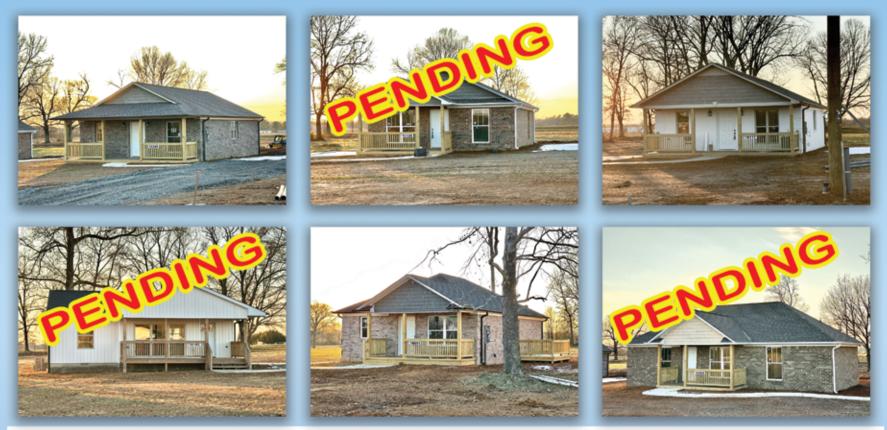

## **New Homes Under Construction!** Just West of Athens ~ Starting at \$179,900!

2&3 Bedroom Floorplans Available ~ DON'T MISS OUT! Grant money available NOW with preferred lender for a limited time only! Up to \$25k GRANT toward closing costs & down payment assistance.

Affordable new housing with great features such as - latest lighting and appliance package (range/microwave/dishwasher), recessed lighting, ceiling fans, waterproof luxury vinyl plank flooring, and MORE! Call for a private tour and choose your new home TODAY!

Built on 0.41 +/- acre lots by Lynn Persell Home Builder Trusted Builder in Limestone County for over 40 years! 🗳 🚇

TROY ELMORE 256-777-3710 CALL TO TOUR!

Call Now to Schedule a FREE Inspection!